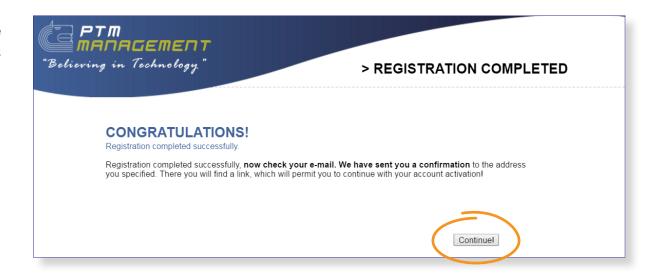

#### **FIRST REGISTRATION**

Press "CONTINUE!", a congratulation message will follow and an email will be sent to the address inserted.

Now is necessary to access your own email and click the link to validate it.

If all proceed correctly, you will see a congratulation message as follow.

Now it is possible to make your **first Login!** 