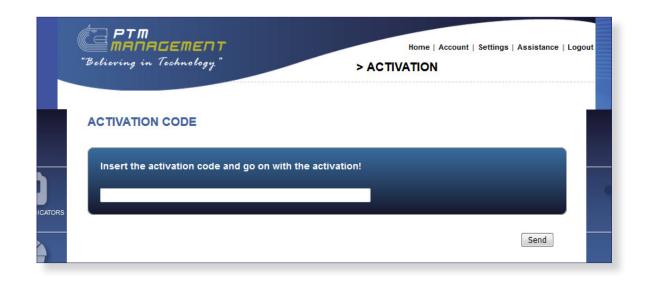

# ACTIVATE YOUR ACCOUNT WITH A CODE

- If you have purchased a **license code**, you can insert it and start to work with the functionalities offered.
- First, make your **first registration** (if you have not already did it).
- Click one of the **shadowed icon on the left**, the following page will appear.
- Insert the license code and press "send" to enable the new packet.