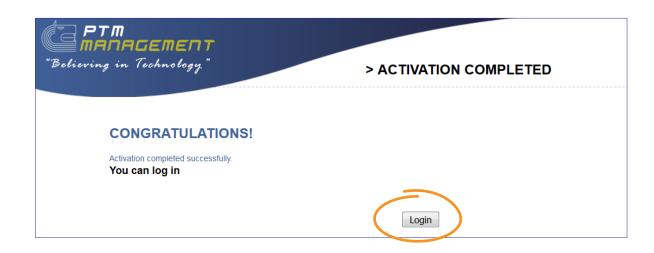

If all proceed correctly, you will see a congratulation message as follow.

Now it is possible to make your **first Login!** 

#### **FIRST REGISTRATION**

Press "Login Button" or access directly the homepage.
Insert your email and password and press "Login Button". You will see your free homepage.

Now you can **complete** your account registration, by pressing the "ACCOUNT" button and inserting your company information.