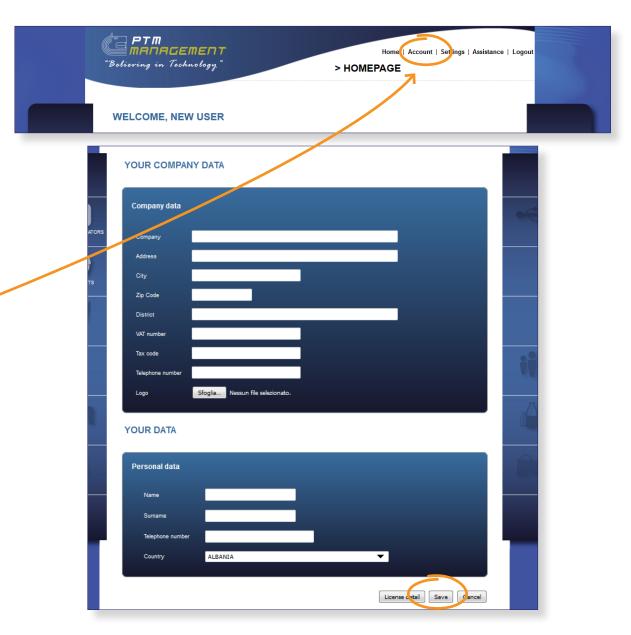

#### **FIRST REGISTRATION**

Press "Login Button" or access directly the homepage.
Insert your email and password and press "Login Button". You will see your free homepage.

Now you can **complete** your account registration, by pressing the "ACCOUNT" button and inserting your company information.

Please be aware that the information provided will be used to contact the user and invoice the service.

Press "save", now proceed inserting your scale registration. (first icon in the left menu).